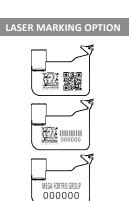

- 1 The Mega Padlock is moulded with high-impact PP plastic material to ensure light and durable quality for different applications and clear tamper-evidence.
- 2 One-way snap-on locking mechanism is embedded for fast and easy application, as well as quick tamper-evident removal at the noticeable breaking point.
- 3 Irreversible identifiers such as name, logo, barcode, serial number and QR code are laser-marked on the body.
- 4 Biodegradable additives for plastic material are available.



## **TECHNICAL SPECIFICATIONS**

| PRODUCT - MEGA PADLOCK (MEPAD) |                                        |                |              |                     |                              |                               |  |  |  |  |  |
|--------------------------------|----------------------------