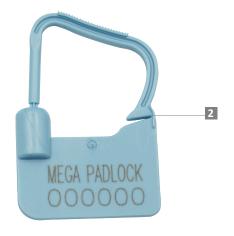

- 1 The Mega Padlock is moulded with high-impact PP plastic material to ensure light and durable quality for different applications and clear tamper-evidence.
- 2 One-way snap-on locking mechanism is embedded for fast and easy application, as well as quick tamper-evident removal at the noticeable breaking point.
- 3 Irreversible identifiers such as name, logo, barcode, serial number and QR code are laser-marked on the body.
- 4 Biodegradable additives for plastic material are available.

## **TECHNICAL SPECIFICATIONS**

| PRODUCT - MEGA PADLOCK (MEPAD) |                                        |                |              |                     |                              |                               |  |  |  |  |  |
|--------------------------------|----------------------------------------|----------------|--------------|---------------------|------------------------------|-------------------------------|--|--|--|--|--|
| Code                           | Material                               | Locking Length | Locking Size | Tensile Strength    | Marking Area                 | Max Marking Digits            |  |  |  |  |  |
| MEPAD                          | Plastic :<br>High-impact PP Copolymers | TBC            | TBC          | >6 kgf<br>(>13 lbf) | 34 x 20 mm<br>(1.3 x 0.8 in) | Serial no : 10<br>Barcode : 9 |  |  |  |  |  |