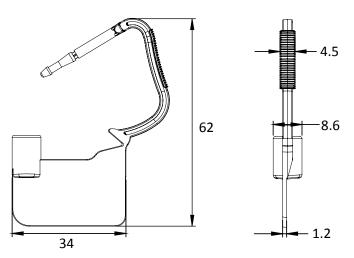

## **TECHNICAL SPECIFICATIONS**

| PRODUCT - MEGA PADLOCK (MEPAD) |                                        |                |              |                     |                              |                               |  |  |  |  |  |
|--------------------------------|----------------------------------------|----------------|--------------|---------------------|------------------------------|-------------------------------|--|--|--|--|--|
| Code                           | Material                               | Locking Length | Locking Size | Tensile Strength    | Marking Area                 | Max Marking Digits            |  |  |  |  |  |
| MEPAD                          | Plastic :<br>High-impact PP Copolymers | TBC            | TBC          | >6 kgf<br>(>13 lbf) | 34 x 20 mm<br>(1.3 x 0.8 in) | Serial no : 10<br>Barcode : 9 |  |  |  |  |  |